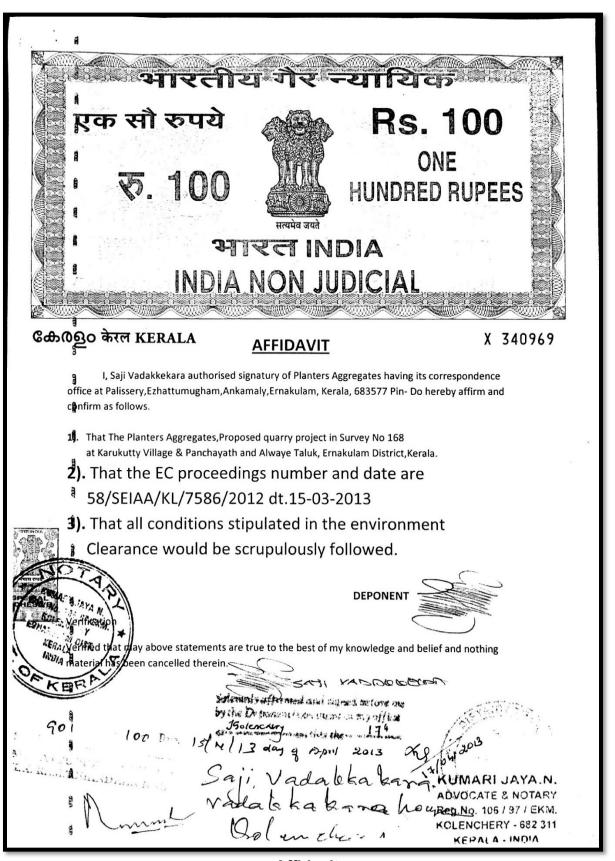

| 16 | Assurance in the form of affidavit should be given to SEIAA   | Complied |
|----|---------------------------------------------------------------|----------|
|    | that eco-restoration including the mine closure plan shall be |          |

| done at the own cost of the project proponent. |  |
|------------------------------------------------|--|
|                                                |  |

Assurance in the form of affidavit was already submitted to SEIAA Kerala. Eco – restoration and mine closure plan will be done by the project proponent at own cost. As part of this, the project proponent has planted various species in the project site. The copy of the affidavit is attached at **Annexure No. 10.** 

| 27 | The proponent shall provide affidavit that all the conditions | Complied |
|----|---------------------------------------------------------------|----------|
|    | stipulated in the EC shall be scrupulously followed.          |          |

#### Compliance:

An affidavit stating that all the conditions stipulated in the Environmental clearance will be scrupulously followed was submitted to State Environmental Impact Assessment Authority. The copy of affidavit submitted at SEIAA is attached at Annexure No. 10.