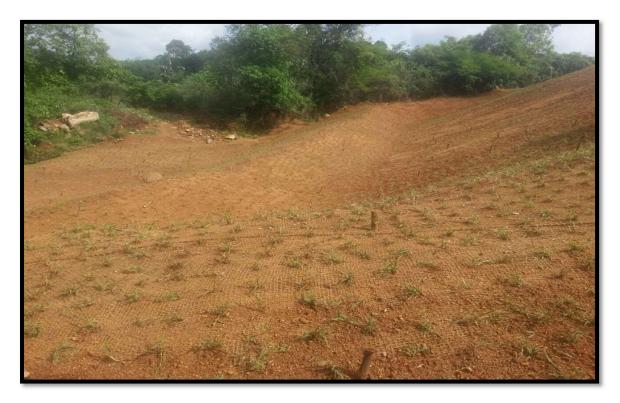

#### Compliance:

The eco restoration and the mine closure plan will be done at the own cost of the project proponent as per the approved mining area. The project proponent started to plant various saplings in and around the project site. The project proponent converted a sloppy land in to benches by systematically dumping the overburden and top soil. To prevent soil erosion, the benches has covered with a *geotex* coir mat and planted grass. The photograph of benches covered by coir mat is attached as **Plate No. 6.** 

#### Compliance:

The overburden and topsoil extract during the time of mining, these natural resources is staked in the project site. This is being used for plantation, haulage roads and land filling in the mining area. The overburden excavated from the quarry is dumping in to three abandoned quarries near to the project site. The project proponent converted a slope area in to benches by systematically dumping the overburden. To prevent soil erosion this has covered with a *geotex* coir mat and planted grass. The photograph of the overburden is attached as Plate **No. 10**.