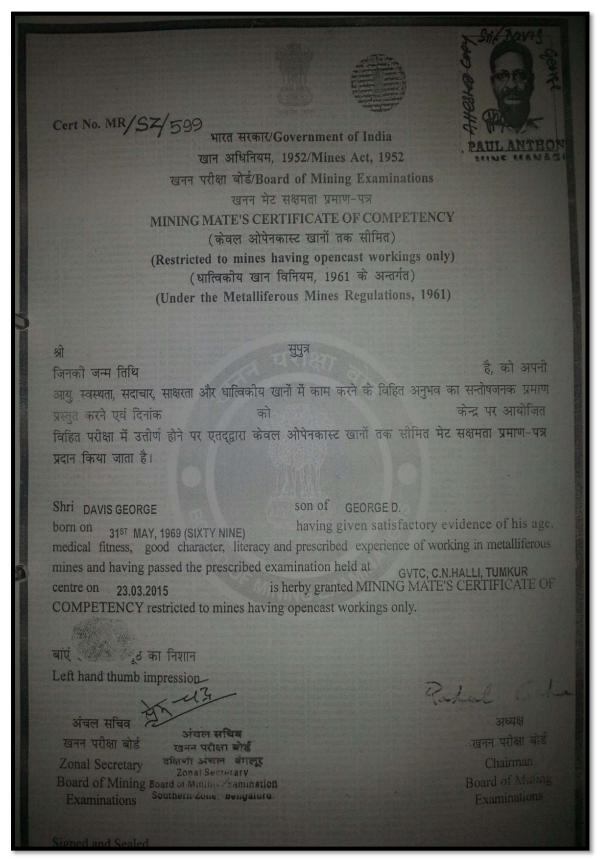

#### Compliance:

To enhance safety and conserve environment, the project proponent extracted the minerals by creating benches. The benches did not exceed 5 meters of height and the width of the bench is having minimum of 5 meters. The photograph of the benches created in the mining area is provided in **Plate No. 11.** The copy of certificates of second class manager and mines mate are attached at **Annexure No 7 & 8.** 

#### Compliance:

The mining depth did not exceed beyond 40 meter or not below the level of the nearest stream bed, whichever is less. The project proponent has appointed second class manager, foreman and mining mate in the industry to extract the minerals as per mining plan in an eco friendly way. The all activities of these qualified persons are under the supervision and monitoring of Environment Monitoring Cell.