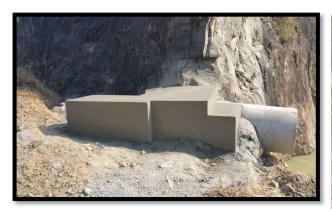

#### Compliance:

The project proponent has constructed storm water drainage channels and drainage lines to the existing pond in the site in order to manage storm water at project site. One of the expected adverse impacts to the community from the quarrying area is contamination of streams through storm water runoff. The project proponent has constructed various pits as de – siltation trap at the last point of drainage to settle down sediments at the bottom of the pits. The storm water drainage and its exit from the site are fully functional at all the time. The photograph showing the exit of drainage and de siltation trap at the site is provided at **Plate No.1.** Currently there is no mining operation in the instant quarry project.

Drainage in the project site

Plate No.2

Rain water collection pond exist in the project site

Rain water collection tank

The natural vegetation maintained along the roadside

Solar street lights installed near to the magazine PLATE No. 5