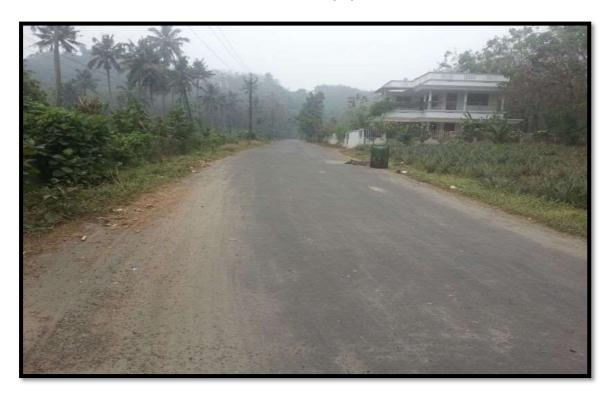

The project proponent has planted suitable avenue trees along either side of the roads, parking area and other areas in the project land. There are natural vegetations including trees, shrubs, herbs and climbers also present. The name and family of flora is given below in **Table Number 2.** The photograph of trees is attached as **Plate No.3.** 

#### Compliance:

To contain dust emissions and for the trouble free transportation of materials, the project proponent has tarred 2.5 kilometers of access road and maintaining the access road to the quarry site. The project proponent splashes water on the road to arrest the dust production during summer season. The project proponent is regularly

maintaining the access road in a good manner. The photograph is showing the paved access road to the site which is attached as **Plate No.9**. The avenue trees also help to prevent the emission of dust from roads.