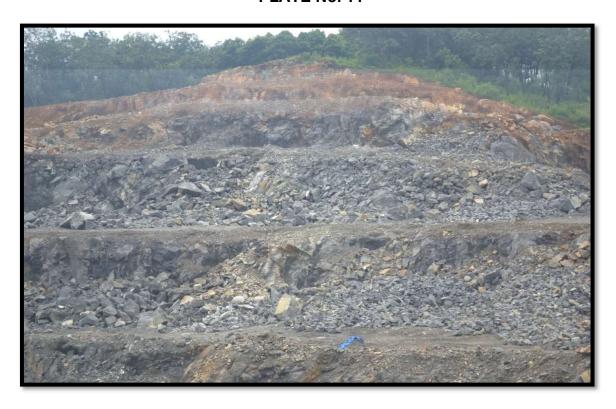

#### Compliance:

To enhance safety and conserve environment, the project proponent extracted the minerals by creating benches. The benches did not exceed 5 meters of height and the width of the bench is having minimum of 5 meters. The photograph of the benches created in the mining area is provided in **Plate No. 11.** The copy of certificates of second class manager and mines mate are attached at **Annexure No 7 & 8.** 