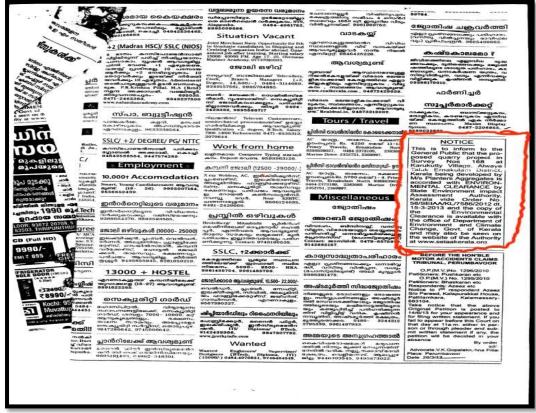

The project proponent should advertise in at least two local newspapers widely circulated in the region. One of which shall be in the vernacular language informing that the project has been accorded environmental clearance and copies of clearance letters area available with the Department of Environment and climate change, Govt. of Kerala and may also be seen on the website of the authority at www.seiaaKerala.org. The advertisement should be made within 10 days from the date of receipt of the clearance letter and a copy of the same should be forwarded to the office of this authority as confirmation.

#### Complied

#### Compliance:

An advertisement in two newspaper regarding the accordance of environmental clearance to the quarrying activity was given within stipulated period and the copy of the same was submitted to SEIAA. The copy of newspaper advertisement is provided at **Annexure No. 9.** 