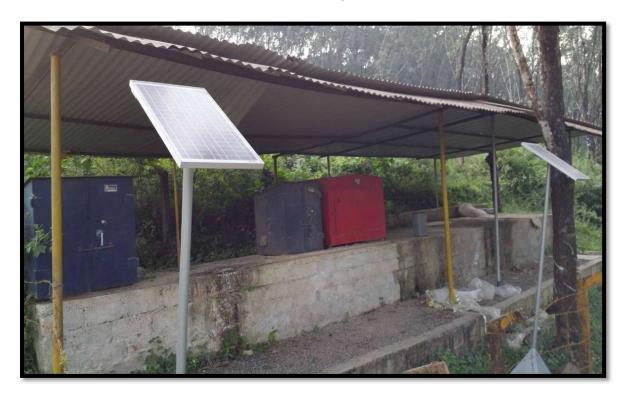

#### Compliance:

To prevent dust emission, sprinklers installed in and around the crusher unit and access road. To arrest the dust emission form the approach road and the haulage road, the project proponent has deployed a tanker vehicle to splashes water. The photograph of the vehicle used for splashing of water is attached as **Plate No.5**.

Sprinklers Installed in the project area

Benches made by over burden and covered by coir mat PLATE No. 7

Barbed metal wire fencing with a height of 5 meter

Device for alarm prior to the blasting

Sign board mentioned danger and time of blasting