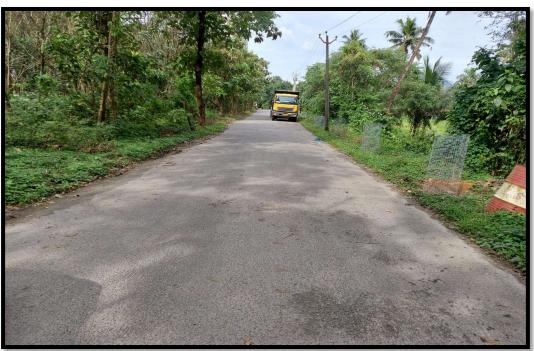

#### Compliance:

The project proponent has installed solar street lights in the project site to use maximum renewable energy to reduce electrical consumption from KSEB. As part of this, the project proponent could reduce the use of energy from conventional sources. The photograph of Solar Panels is given in **Plate No.4**.

Drainage in the project site

Plate No.2

Rain water collection pond exist in the project site

Rain water collection tank

The natural vegetation maintained along the roadside

Solar street lights installed near to the magazine PLATE No. 5