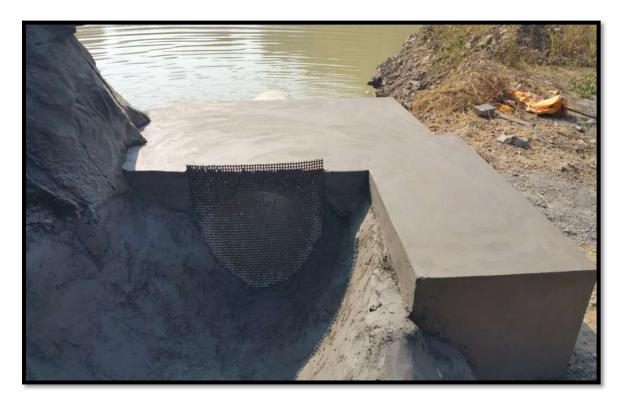

#### Compliance:

The project proponent has constructed effective garland drains to catch all the storm water during the time of monsoon season. These channels will be directed to the rain water collection pond. All sediments and silts were being settled at the bottom of the pond and only cleared water let out. The deposited silt at the bottom of pond can collect in summer season by using excavator. The over flow water from the pond is released only through the top area and the outlet of the outward channel is protecting with steel mesh to trap the floating debris. This arrangement prevents the quarry waste from the site to the mainstreams. The photograph showing the silt trap arrangement is attached at **Plate No. 13.** 

Tarred road to the crusher unit
PLATE No. 10

Over burden managed within the site

Minerals explored with bench system of 5 m width and height PLATE No.12

Crusher unit existing in the project site

Slit trap to prevent quarry wastes entering in to the main stream