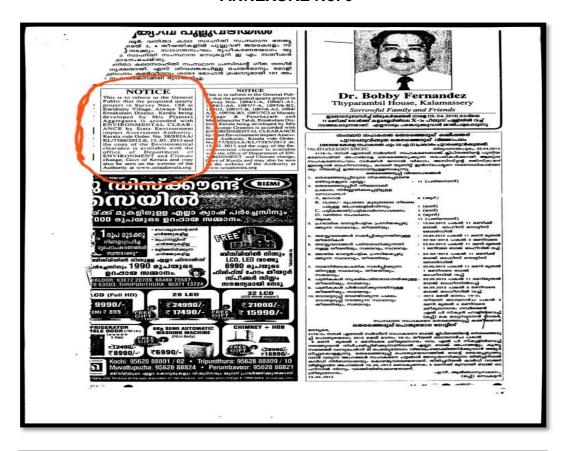

The project proponent should advertise in at least two local newspapers widely circulated in the region. One of which shall be in the vernacular language informing that the project has been accorded environmental clearance and copies of clearance letters area available with the Department of Environment and climate change, Govt. of Kerala and may also be seen on the website of the authority at www.seiaaKerala.org. The advertisement should be made within 10 days from the date of receipt of the clearance letter and a copy of the same should be forwarded to the office of this authority as confirmation.

#### Compliance:

An advertisement in two newspaper regarding the accordance of environmental clearance to the quarrying activity was given within stipulated period and the copy of the same was submitted to SEIAA. The copy of newspaper advertisement is provided at **Annexure No. 9.** 