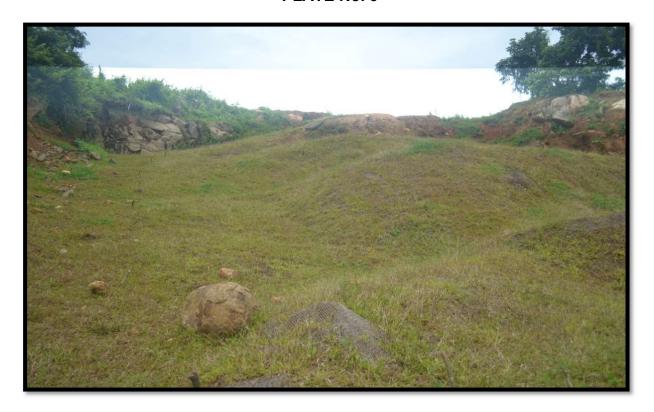

#### Compliance:

The eco restoration and the mine closure plan will be done at the own cost of the project proponent as per the approved mining area. The project proponent started to plant various saplings in and around the project site. The project proponent converted a sloppy land in to benches by systematically dumping the overburden and top soil. To prevent soil erosion, the benches has covered with a *geotex* coir mat and planted grass. The photograph of benches covered by coir mat is attached as **Plate No. 6.** 

#### Compliance:

The overburden and topsoil extract during the time of mining, these natural resources is staked in the project site. This is being used for plantation, haulage roads and land filling in the mining area. The overburden excavated from the quarry is dumping in to three abandoned quarries near to the project site. The project proponent converted a slope area in to benches by systematically dumping the overburden. To prevent soil erosion this has covered with a *geotex* coir mat and planted grass. The photograph of the overburden is attached as Plate **No. 10**.