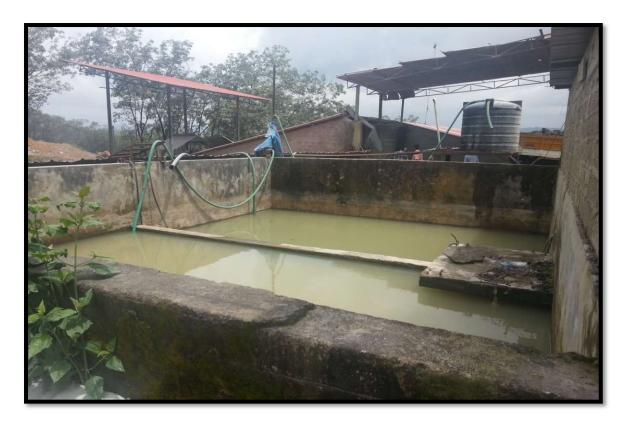

#### Compliance:

As part of rain water harvesting, the proponent has developed rain water harvesting structure in the quarrying area. It is situated in the lowest level of quarry area. The surface runoff is channelized to the pond through garland drains. The water from pond is mainly used for crusher work, watering of plants, wetting of roads and sprinkler system for contain dust emission. The photograph of RWH is provided in **Plate No.2.** 

Drainage in the project site

Plate No.2

Rain water collection pond exist in the project site

Rain water collection tank

The natural vegetation maintained along the roadside

Solar street lights installed near to the magazine PLATE No. 5