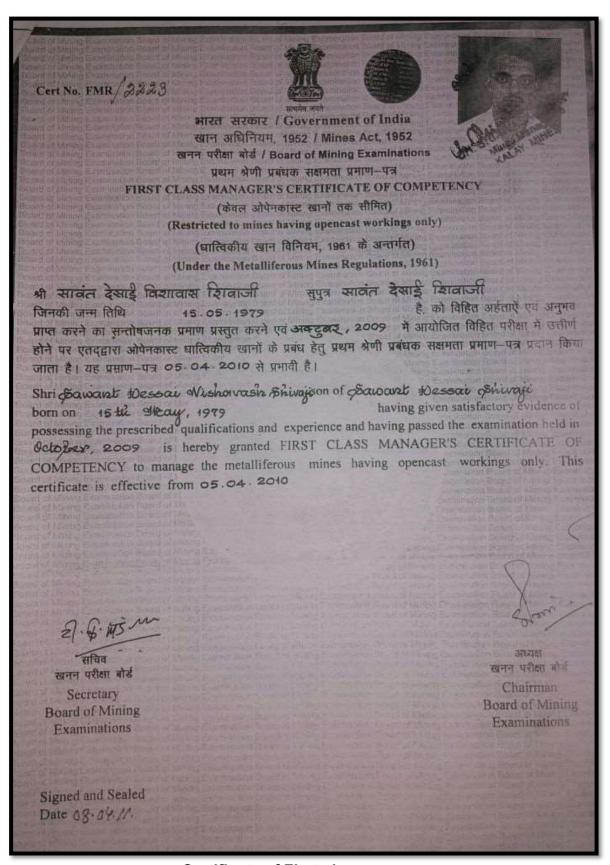

#### Compliance:

To enhance safety and conserve environment, the project proponent extracted the minerals by creating benches. The benches did not exceed 5 meters of height and the width of the bench is having minimum of 5 meters. The photograph of the benches created in the mining area is provided in **Plate No. 11.** The copy of certificates of second class manager and mines mate are attached at **Annexure No 7 & 8.** 

#### Compliance:

The mining depth did not exceed beyond 40 meter or not below the level of the nearest stream bed, whichever is less. The project proponent has appointed second class manager, foreman and mining mate in the industry to extract the minerals as per mining plan in an eco friendly way. The all activities of these qualified persons are under the supervision and monitoring of Environment Monitoring Cell.