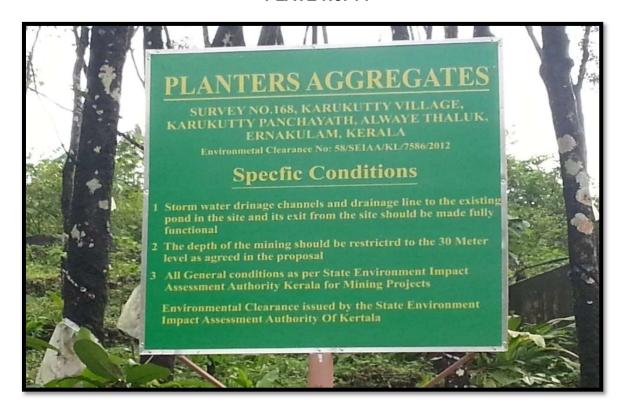

#### Compliance:

The details of the Environmental Clearance are displayed on metallic board in the project site. The metallic board as specified in the conditions of Environmental Clearance order of 3 ft x 3 ft with green background and yellow letters of Times New Roman font. Same is attached as **Plate No. 14.** 

**PLATE No. 14** 

Metallic board described the details of EC