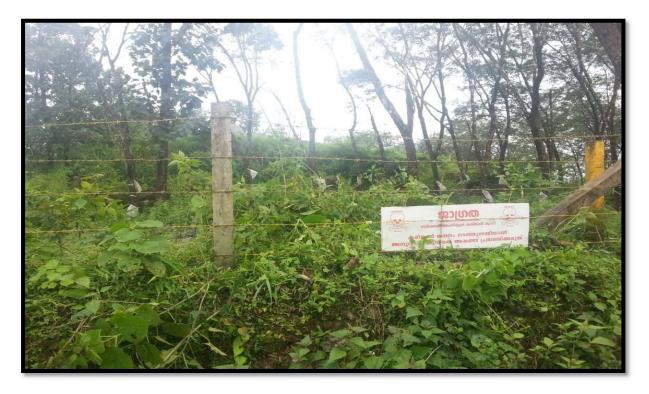

#### Compliance

To prevent falling of animals/human being/dumping of garbage etc, the project has erected barbed metal wire fencing around the mining area with height of 5 ft. The photograph of the fencing is provided at **Plate No.7**.