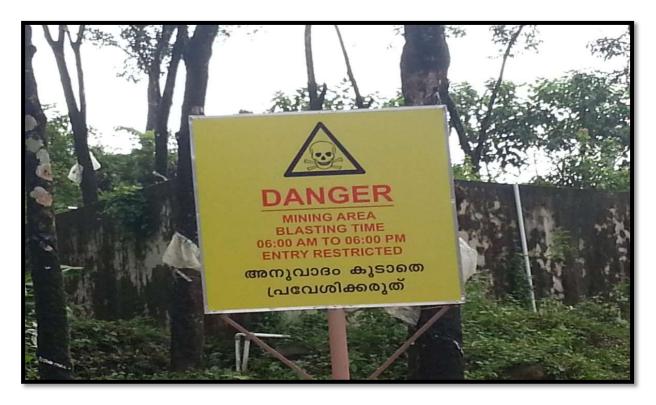

#### Compliance:

To give warning to the labours and community people prior to the blasting in quarry, the project has installed warning alarms as per the stipulation of Explosive department in the quarry site. The timing of blasting in the quarry was in between 11.00am to 11.30am and 3.30pm to 4:00 pm. A danger board is also installed which gives information about the blasting time to the general public. The photograph showing the danger area, sign board etc, is provided at **Plate No. 8.** 