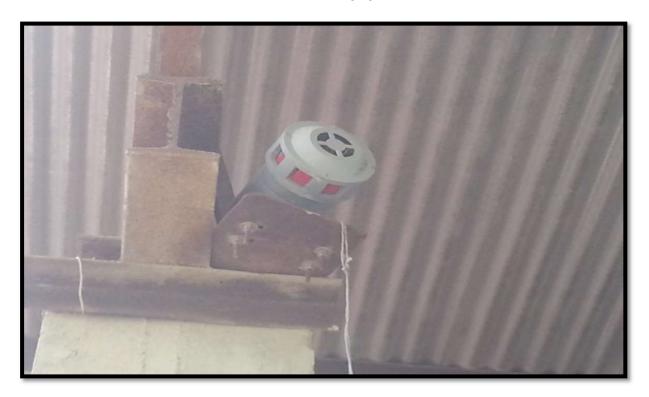

#### Compliance:

To give warning to the labours and community people prior to the blasting in quarry, the project has installed warning alarms as per the stipulation of Explosive department in the quarry site. The timing of blasting in the quarry was in between 11.00am to 11.30am and 3.30pm to 4:00 pm. A danger board is also installed which gives information about the blasting time to the general public. The photograph showing the danger area, sign board etc, is provided at **Plate No. 8.** 